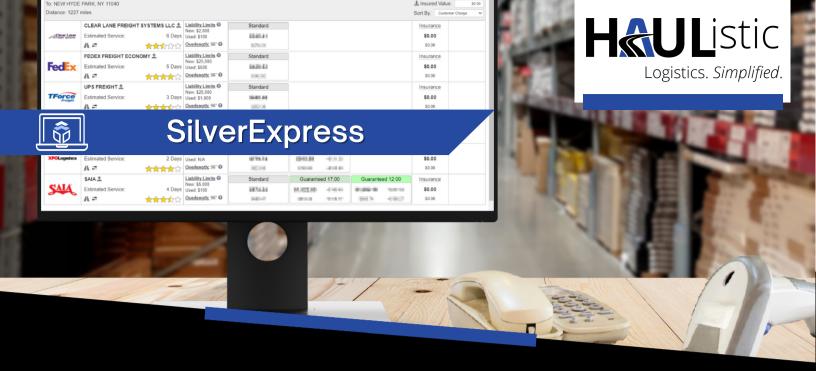

Haulistic's proprietary system, SilverExpress, is a free and easy-to use TMS providing instant access to our long list of LTL carrier partners. Our rate shop technology provides easy order entry, electronic booking, tracking and reporting. LTL shipping has never been smarter and easier.

Access to national, regional and local carriers allow you to leverage the geographic strengths of all our partner LTL carriers. Cost-saving and time-saving; Silver Express is simplifying logistics.

### Quoting

- Quote entry is quick and easy
- Pull quotes from over 40 national, regional and local carrier partners at once
- Quotes are stored in the system for easy access